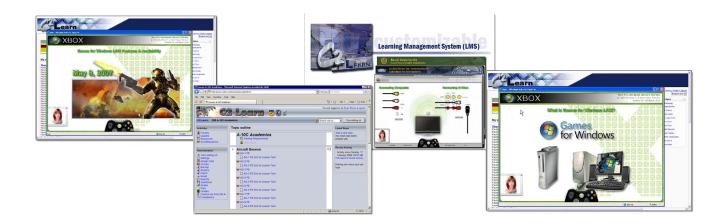

## C2LEARN — A FULLY CUSTOMIZABLE LEARNING MANAGEMENT SYSTEM (LMS)

## **C2LEARN CAPABILITIES**

- Track and report student progress
- Analyze data trends in real time from anywhere in the world
- · Monitor the effectiveness of training
- · Minimize cost and maximize flexibility

## **C2LEARN FEATURES INCLUDE**

- SCORM 1.2-Conformant
- · Student self-registration and enrollment tools
- · Automated assignment of students to courses at load time
- Dynamic course construction through assembly and reuse of SCOs
- · Creation of certification requirements by grouping of courses
- Automated e-mail notifications for courses and certifications
- · Customizable, inexpensive, and user-transparent reports
- Critique database that supports both real-time feedback and a final report as input for courseware development